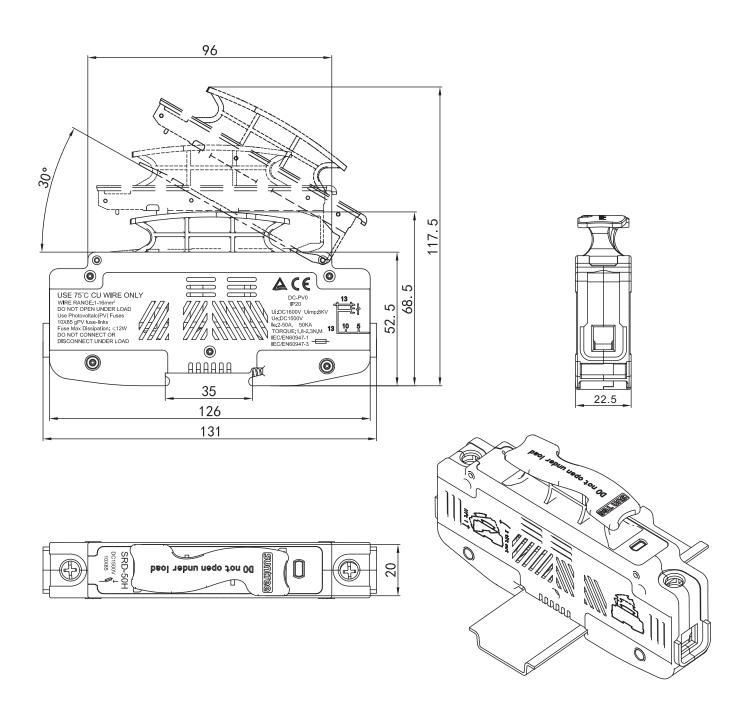

onal current(A) | Overall dimension(mm) |                          |
|----------------|------------------------------|------------------------------|-----------------------|--------------------------|
| gpv            |                              |                              | Figure                |                          |
| 35             | DC1500V                      | 1-35                         | 1                     | see the attached diagram |
| 50             | DC1500V                      | 15-50                        | 2                     |                          |





# 3). Characteristic curve

a). SRF-35H Fuse





# b). SRF-50H Fuse





# 4). Derating curve



- Single-pole's derating coeffcient
- Multi-pole's derating coefficient



## 5. Overall Dimension





# 6. Ordering information

When ordering, please specify:

Name: Fuse-disconnector;

Model: SRD-50H + SRF-35H (if no type of fuse, the is no fuse);

Specification: 25A;

And finally, please indicate the purchase quantity.

For example:

Fuse-disconnector, SRD-50H+SRF-35H, 25A, quantity:200.

For special specifications, please consult with us before ordering.

Contact us: 400-021-6828

# 7. Company Promise

If the product is damaged or cannot be used normally due to quality problems within 18 months from the date of production, the company shall be responsible for free repair or replacement. Of course it need to be under the premise that the user complies with the use and storage conditions or the seal of the product is good. If the warranty period is exceeded, it shall be repaired with