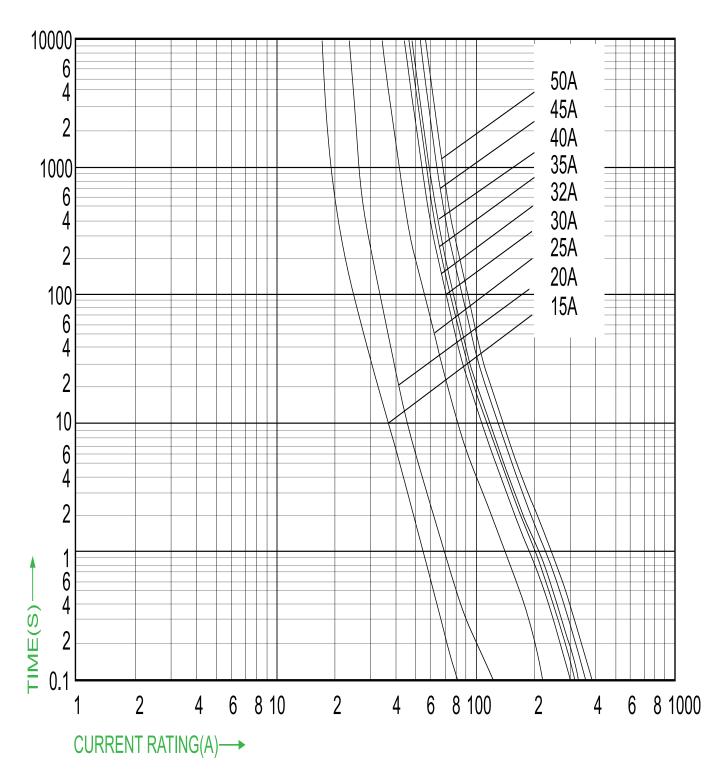

| PV-0                                     |

# 2). Fuse data

| Fuse link type | Rated operational voltage(V) | Rated operational current(A) | Overall dimension(mm) |                          |
|----------------|------------------------------|------------------------------|-----------------------|--------------------------|
| gpv            |                              |                              | Figure                |                          |
| 35             | DC1500V                      | 1-35                         | 1                     | see the attached diagram |
| 50             | DC1500V                      | 15-50                        | 2                     |                          |





# 3). Characteristic curve

a). SRF-35H Fuse





# b). SRF-50H Fuse





# 4). Derating curve



- Single-pole's derating coeffcient
- Multi-pole's derating coefficient



## 5. Overall Dimension





# 6. Ordering information

When ordering, please specify:

Name: Fuse-disconnector;

Model: SRD-50H + SRF-35H (if no type of fuse, the is no fuse);

Specification: 25A;

And finally, please indicate the purchase quantity.

For example:

Fuse-disconnector, SRD-50H+SRF-35H, 25A, quantity:200.

For special specifications, please consult with us before ordering.

Contact us: 400-021-6828

# 7. Company Promise

If the product is damaged or cannot be used normally due to quality problems within 18 months from the date of production, the company shall be responsible for free repair or replacement. Of course it need to be under the premise that the user complies with