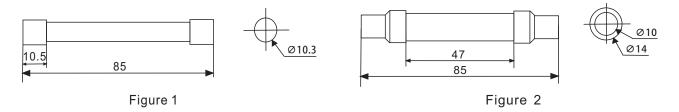

# 2). Fuse data

| Fuse link type | Rated operational voltage(V) | Rated operational current(A) | Overall dimension(mm) |                          |
|----------------|------------------------------|------------------------------|-----------------------|--------------------------|
| gpv            |                              |                              | Figure                |                          |
| 35             | DC1500V                      | 1-35                         | 1                     | see the attached diagram |
| 50             | DC1500V                      | 15-50                        | 2                     |                          |