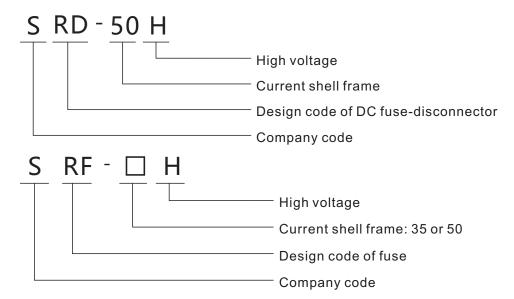

# INSTRUCTION BOOK SRD-50H

Fuse-disconnector



Suntree Electric Group Co., Ltd



### 1. Application

SRD-50H fuse-disconnector is suitable for short-circuit overload protection in power distribution circuit whose rated voltage does not exceed DC1500V, rated current does not exceed 50A, and rated short-circuit capacity does not exceed 20kA. Mainly used in energy storage system, solar photovoltaic collector box, as solar photovoltaic power generation devices, batteries and other semiconductor equipment short circuit and overload protection.

# 2. Model meaning



### 3. Environment condition

- a). Environment temperature shall not be higher than +40°C, and the average temperature within 24 hours shall not exceed 35°C;
- b). The altitude of the installation site is less than 2000m;
- c). The pollution degree is 3;
- d). The installation category of the main circuit is Class II and III;
- e). Install on standard guide rail, the standard guide rail should meet the requirements of TH35-7.5 in JB6525-1992;





f). The product should be installed vertically, and there should be no significant impact and vibration at the installation place.

## 4. Technical data

## 1). Basic data

| Model                                 | SRD-50H<br>(Fuse-disconnector) | SRF-35H / SRF-50H<br>(Fuse)              |
|---------------------------------------|-------------