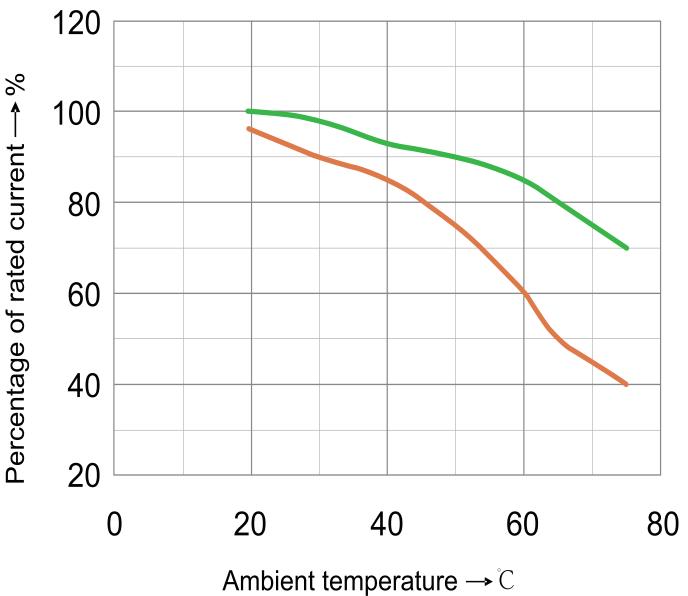

# 4). Derating curve

- Single-pole's derating coeffcient
- Multi-pole's derating coefficient