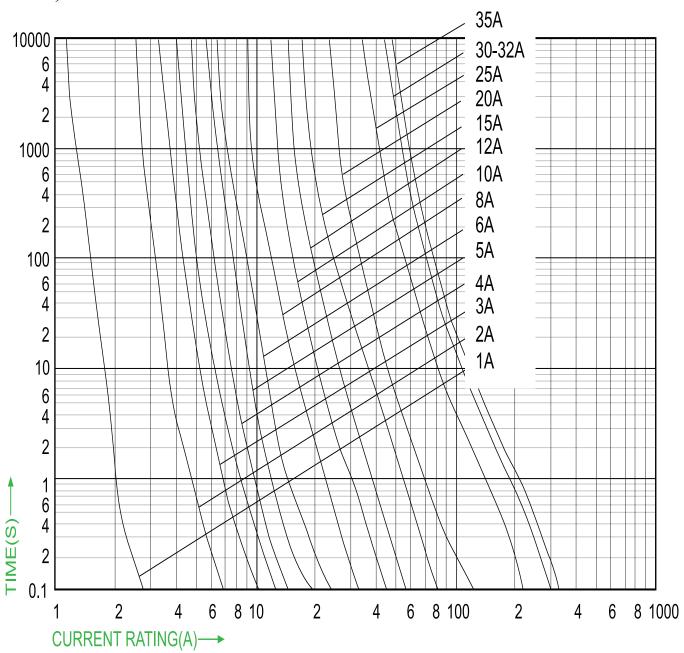

| PV-0                                     |

# 2). Fuse data

| Fuse link type | Rated operational voltage(V) | Rated operational current(A) | Overall dimension(mm) |                          |
|----------------|------------------------------|------------------------------|-----------------------|--------------------------|
| gpv            |                              |                              | Figure                |                          |
| 35             | DC1500V                      | 1-35                         | 1                     | see the attached diagram |
| 50             | DC1500V                      | 15-50                        | 2                     |                          |





# 3). Characteristic curve

a). SRF-35H Fuse





# b). SRF-50H Fuse





# 4). Derating curve



- Single-pole's derating coeffcient
- Multi-pole's derating coefficient



## 5. Overall Dimension





# 6. Ordering information

When ordering, please specify:

Name: Fuse-disconnector;

Model: SRD-50H + SRF-35H (if no type of fuse, the is no fuse);

Specification: 25A;

And finally, please indicate the purchase quantity.

For example:

Fuse-disconnector, SRD-50H+SRF-35H, 25A, quantity:200.

For special specifications, please consult with us before ordering.

Contact us: 400-021-6828

# 7. Company Promise

If the product is damaged or cannot be used normally due to quality problems within 18 months from the date of production, the company shall be responsible for free repair or replacement. Of course it need to be under the premise that